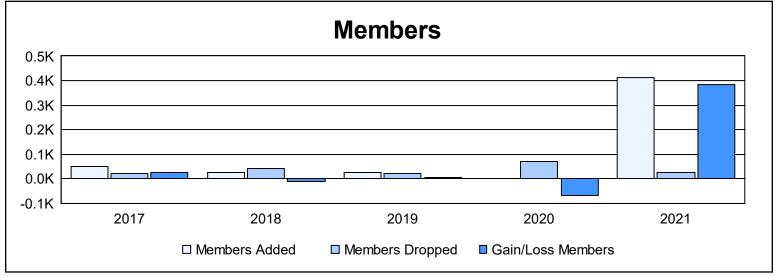

District P As of June 2021 Cumulative

| Year      | New<br>Clubs | Dropped<br>Clubs | Gain/<br>Loss<br>Clubs | New<br>Members | Charter<br>Members | Reinstate<br>Members | Transfer<br>Members | Total<br>Member<br>Added | Total<br>Members<br>Dropped | Gain/<br>Loss<br>Members |
|-----------|--------------|------------------|------------------------|----------------|--------------------|----------------------|---------------------|--------------------------|-----------------------------|--------------------------|
| 2016-2017 | 1            | 0                | 1                      | 11             | 29                 | 8                    | 0                   | 48                       | 21                          | 27                       |
| 2017-2018 | 0            | 0                | 0                      | 3              | 22                 | 2                    | 0                   | 27                       | 40                          | -13                      |
| 2018-2019 | 1            | 1                | 0                      | 4              | 22                 | 0                    | 0                   | 26                       | 22                          | 4                        |
| 2019-2020 | 0            | 3                | -3                     | 0              | 0                  | 0                    | 0                   | 0                        | 70                          | -70                      |
| 2020-2021 | 12           | 1                | 11                     | 22             | 336                | 54                   | 0                   | 412                      | 27                          | 385                      |
| Average   | 3            | 1                | 2                      | 8              | 82                 | 13                   | 0                   | 103                      | 36                          | 67                       |