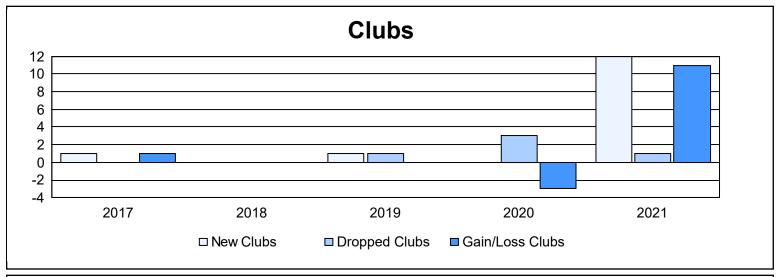

District P As of June 2021 Cumulative

| Year      | New<br>Clubs | Dropped<br>Clubs | Gain/<br>Loss<br>Clubs | New<br>Members | Charter<br>Members | Reinstate<br>Members | Transfer<br>Members | Total<br>Member<br>Added | Total<br>Members<br>Dropped | Gain/<br>Loss<br>Members |
|-----------|--------------|------------------|------------------------|----------------|--------------------|----------------------|---------------------|--------------------------|-----------------------------|--------------------------|
| 2016-2017 | 1            | 0                | 1                      | 11             | 29                 | 8                    | 0                   | 48                       | 21                          | 27                       |
| 2017-2018 | 0            | 0                | 0                      | 3              | 22                 | 2                    | 0                   | 27                       | 40                          | -13                      |
| 2018-2019 | 1            | 1                | 0                      | 4              | 22                 | 0                    | 0                   | 26                       | 22                          | 4                        |
| 2019-2020 | 0            | 3                | -3                     | 0              | 0                  | 0                    | 0                   | 0                        | 70                          | -70                      |
| 2020-2021 | 12           | 1                | 11                     | 22             | 336                | 54                   | 0                   | 412                      | 27                          | 385                      |
| Average   | 3            | 1                | 2                      | 8              | 82                 | 13                   | 0                   | 103                      | 36                          | 67                       |